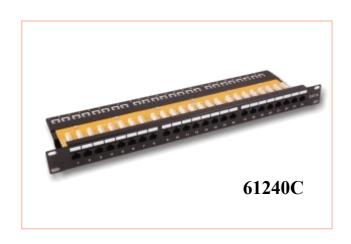

## **Description**

Copper RJ45 patch panel series includes a wide rangeof high performance panels, from 16 to 48 ports. Available in interconnection blocks LSA-Plus/110 IDC, ensuring margin above existing requirements from ISO/IEC IS 11801 (2<sup>nd</sup> edition), CENELEC EN 50173 and TIA/EIA-568-B.2 Category 6