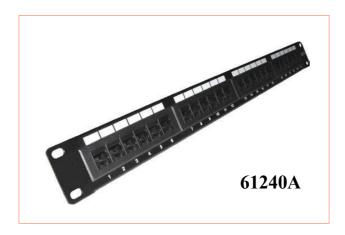

## **Description**

Copper RJ45 patch panel series includes a wide rangeof high performance panels, from 16 to 48 ports. Available in interconnection blocks LSA-Plus/110 IDC, ensuring margin above existing requirements from ISO/IEC IS 11801 (2<sup>nd</sup> edition), CENELEC EN 50173 and TIA/EIA-568-B.2 Category 6